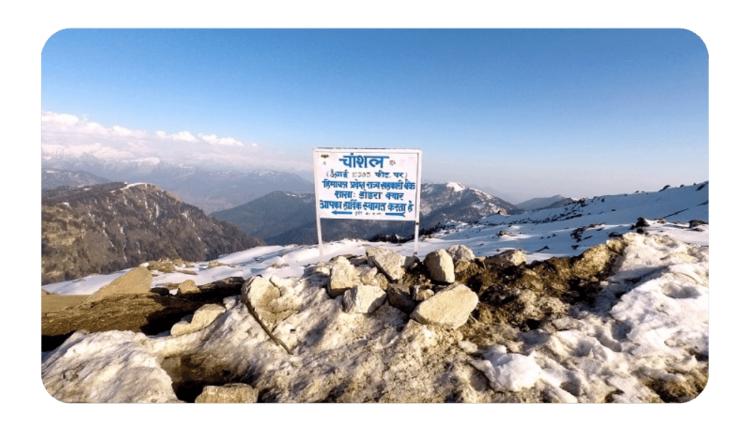

#### What is the news?

• During the last rainy spell, snow fell in the Chanshal

- area near Rohru in the Shimla district, which surprised the locals. Many people say it's likely the first time it's snowed there this late in the summer.
- The weather service said it was strange and unusual for Chanshal to have snow at this time of year. The department says that 45 cm of snow has fallen at Chanshal Pass. "Temperatures have dropped a lot in the last few days because it has been raining hard and nonstop. "The snowfall is because the temperatures are so low," said Surender Paul, Director of the Shimla Meteorological Centre.
- Both the high and low temperatures over the last few days have been way below usual. Today, the average highest temperatures were over 9 degrees Celsius lower than usual. Over the next week, both the high and low temperatures are likely to stay below average.

## Concerning Chanshal Pass:

- The Indian state of Himachal Pradesh has a high mountain pass called Chanshal Pass. It is 4,520 meters above sea level and links the Dodra Kwar Valley to the Rohru Valley. From May to November, the pass is open, and many people go there to hike, walk, and camp.
- From the Chanshal Pass, you can see the Chanshal Peak, which is the highest peak in the Shimla area, and other beautiful mountains. There are also a few small villages on the pass where visitors can learn about native Himachali culture.
- The pass is on top of Chanshal hill, which is the highest hill in the Shimla district at 4,520 meters (14,830 ft).