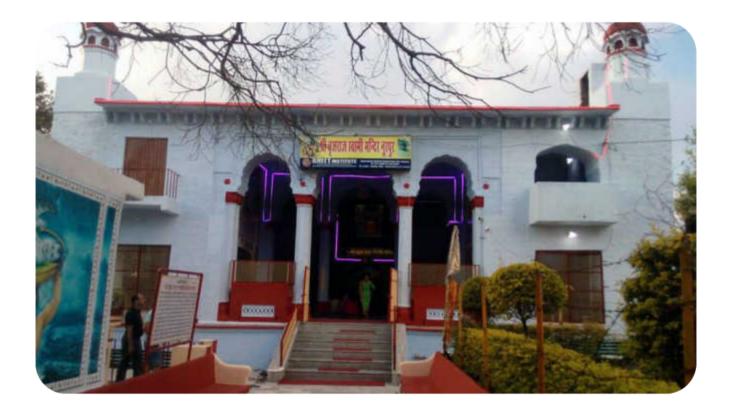

#### What is the news?

1) For the first time, the Himachal Road Transport Corporation (HRTC) bus service is going to start on the Manali-Shinkula-Padum-Kargil strategic route, which is 16,703 feet above sea level. Keylong depot has successfully conducted a 24-seater bus on the *under-construction Darcha-Padum-Kargil road via the Shinkula Pass to Padum.* 

## About Shinkula Pass :

- Shingo-La (also known as Shinku La) is a mountain pass in India, on the border between Ladakh and Himachal Pradesh.
- There is a shallow lake or pool 20m below the pass.
- The pass is on a long-distance footpath linking Zanskar and Lahaul, used often by locals and trekkers alike.
- The 297-km long Nimmu-Padum-Darcha road that was identified as the third route to Ladakh in 2021.
- Centre has already made 'Project Yojak' of BRO to execute this ambitious project.