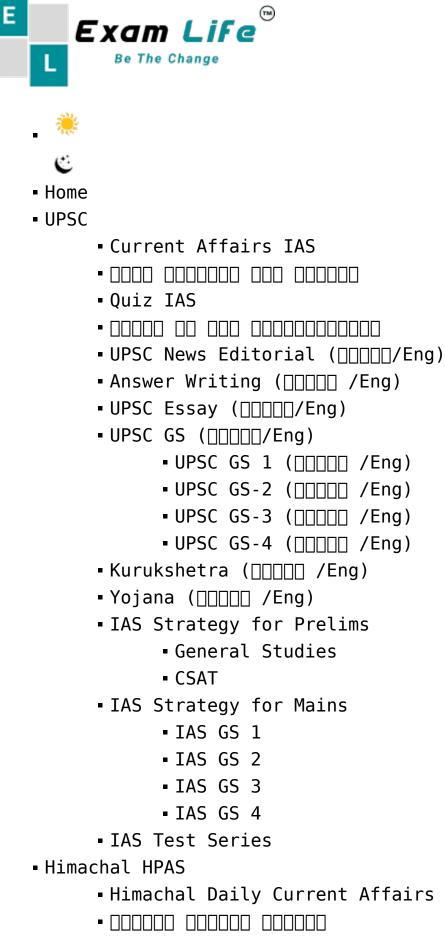

#### What is the news?

- Governor Rajendra Vishwanath Arlekar inaugurated the two-day state-level Janmashtami festival at the historic Brij Raj Swami Temple.
- The Governor also released the first issue of the 'Brij Raj Swami Temple' souvenir (like a memento).

## About Brij Raj Swami Temple Nurpur:

- The historical Brij Raj Swami Temple in the historical Nurpur Fort is the only temple where the idol of Meera is worshipped alongside Lord Krishna's.
- People from the lower Kangra valley have immense faith in the deity. It is located in the foothills and is hardly a kilometre from the Pathankot-Mandi national highway.
- Meera worshipped Lord Krishna and when the king of Nurpur (1619-1623) went to Chittorgarh in Rajasthan, he got the idol of Lord Krishna, which is now installed at the temple, as a return gift from the king of Chittorgarh.
- Along with this, he also brought a moulsari (fruitbearing plant) tree. It dried up on the way back, but was put to life through 'puja' and chanting of mantras, it is said. This plant has now grown into a huge tree. The antique idol of Lord Krishna is still preserved in the temple and is worshipped by pilgrims.
- The lifelike idol of Lord Krishna playing flute is a

matchless beauty.

(Source: The Tribune)